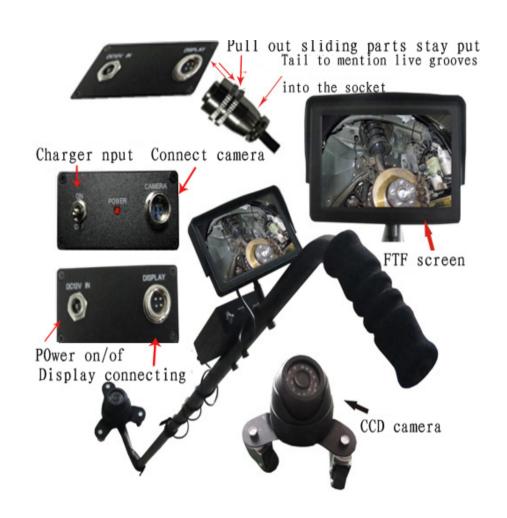

## **Under vehicle inspection Camera**

Mode: V3S

# Under vehicle inspection camera Model: V3S

Please read the user guide carefully before usingt he equipment.

#### Feature:

The display USES color pigment 265 million TFT LCD digital. Exclusive exploitation has driven plate, about five times the image and strong function of electronic variable light etc. make your picture more bright colored color more life like. SONY, a CCD camera using sensor, 3-5 meters, make you even in infrared night also apply to normal. Using aircraft type triangular wheels, operation, use lighter more comfortable.

### Specification:

Power: DC12V Current: 220mA

ec: 4.3inch TFT digital screen

Resolution: 320\*240 Analytic: 420 line level

Power supply:

lithium rechargeable battery.

Camera: ONY CCD

sensor Wide angle lenspective