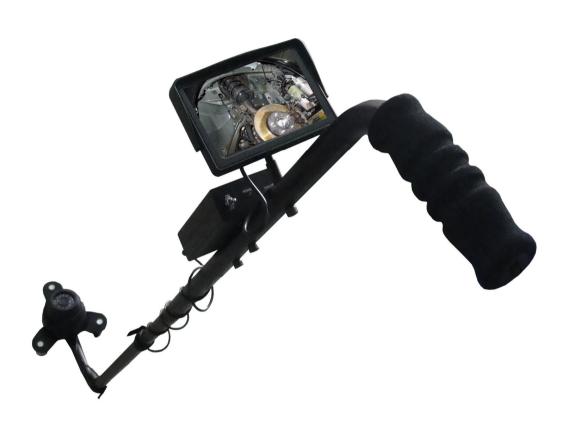

## **Under vehicle inspection Camera**

Mode: V3S

# Under vehicle inspection camera Model: V3S

Please read the user guide carefully before usingt he equipment.